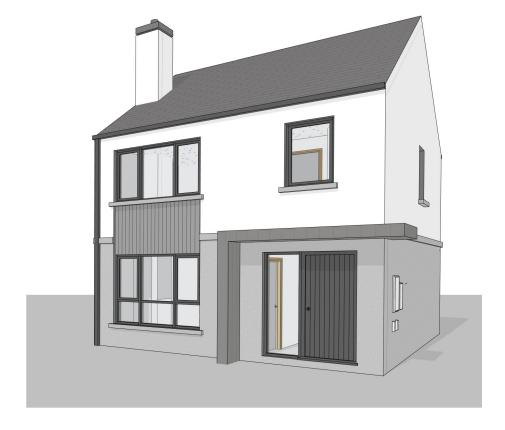

Drawing Notes:

House Type B4, Bed Semi-detached 3 Bed, Sections + 3D

Date

05/01/18

Wexford

View

Job No

P15-209K Status