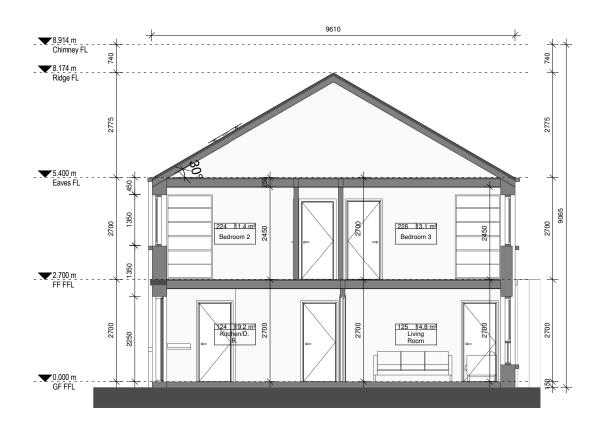

1 Section 1 1:100 @ A3

Drawing Notes:

House Type B4, Bed Semi-detached 3 Bed, Sections + 3D

Date

05/01/18

Wexford

View

Job No

P15-209K Status